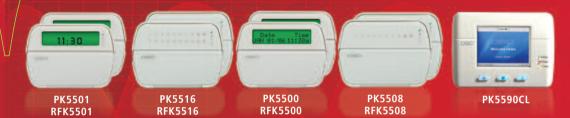

# 11 New Easy-to-Sell Keypads & Screens

- Bigger, backlit buttons & smarter ergonomic layout
- High-gloss back painting for rich 3D sensation
- PKs include hardwired and an optional integrated wireless receiver & LCD, 8 & 16 zone LED & ICON
- Stunning new touchscreen & economical 5511 series
- Please ask for specification sheets for more information